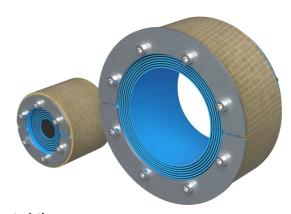

# Roxtec RS seal with SL **GRP**

Round penetration seal for a single cable or pipe in composite structures.

The Roxtec RS with SL GRP is a round seal for a single cable or pipe with a glass reinforced polyester sleeve. The entry seal has two halves with removable layers making it adaptable to cables and pipes of different sizes. The GRP sleeve is laminated or glued to the composite structure.

## Structure of installation

Composite

Mounting type

Lamination

## **Sealing components**

SL GRP sleeve

For detailed information, please visit roxtec.com.

The product information provided by Roxtec does not release the purchaser of the Roxtec system, or part thereof, from the obligation to independently determine the suitability of the products for