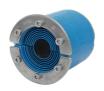

# Roxtec RS seal with SL **GRP**

Round penetration seal for a single cable or pipe in composite structures.

The Roxtec RS with SL GRP is a round seal for a single cable or pipe with a glass reinforced polyester sleeve. The entry seal has two halves with removable layers making it adaptable to cables and pipes of different sizes. The GRP sleeve is laminated or glued to the composite structure.

## Structure of installation

Composite

Mounting type

Lamination